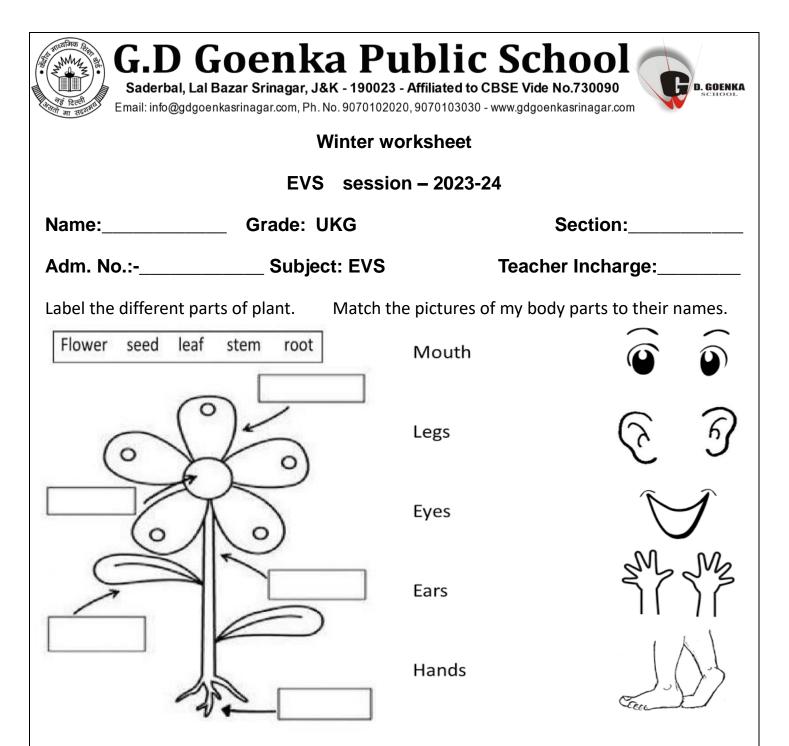

Q.Draw beautiful part of plant in the given box.



## Q. What do you know about water?



| breathe           | wind         | animals     | oxygen          | touch      |
|-------------------|--------------|-------------|-----------------|------------|
| Air is all around | us. We canno | ot see,     |                 | or taste o |
| Noving air is cal | lled         | N           | /e can feel win | d.         |
| Air is a mixture  | of different | gases, like |                 |            |
| People, plants ar | nd           | need        | air to          |            |
|                   |              |             |                 |            |

Match the weather picture to the right situation.



sunny



cloudy



rainy



windy



Circle the living things.

1





## Q.Dra