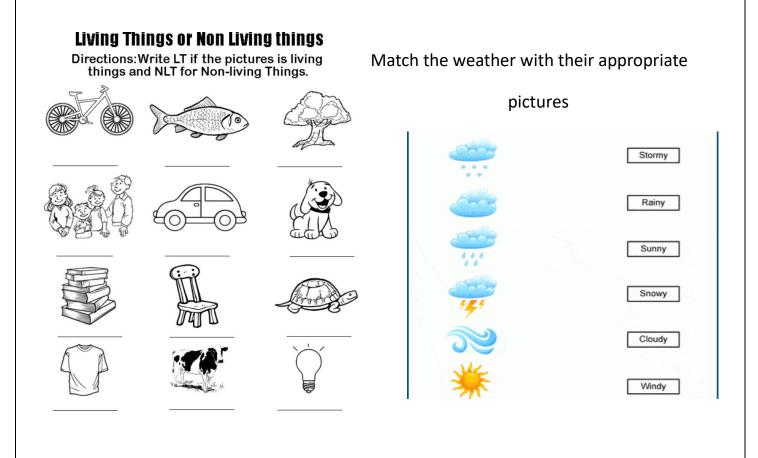

Match the weather picture to the right situation.

sunny

cloudy

rainy

windy

Circle the living things.

1