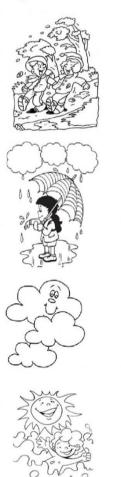

Match the weather picture to the right situation.

sunny

cloudy

rainy

windy

Circle the living things.

1