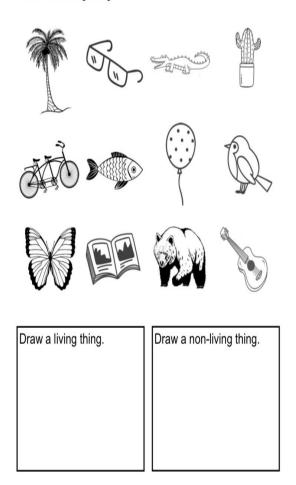

Match the weather picture to the right situation.

sunny

cloudy

rainy

windy

Circle the living things.

1