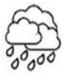

Match the weather picture to the right situation.

sunny

cloudy

rainy

windy

Circle the living things.

1