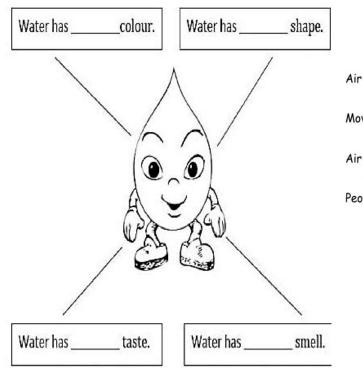

## Q. What do you know about water?

| breathe           | wind         | animals     | oxygen          | touch      |
|-------------------|--------------|-------------|-----------------|------------|
| Air is all around | us. We canno | ot see,     |                 | or taste o |
| Noving air is cal | lled         | N           | /e can feel win | d.         |
| Air is a mixture  | of different | gases, like |                 |            |
| People, plants ar | nd           | need        | air to          |            |
|                   |              |             |                 |            |