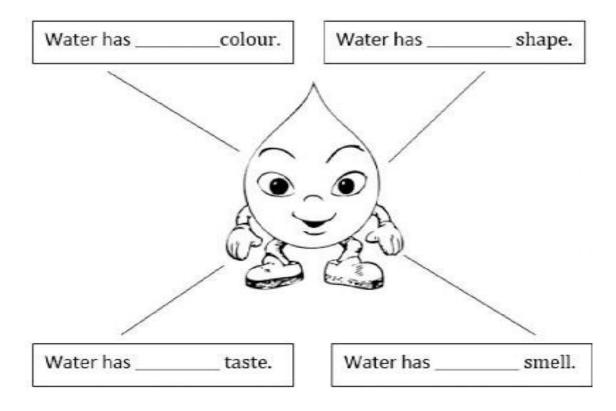

Match the pictures of my body parts to their names.



Complete the sentences with the given words.

| breathe           | wind         | animals     | oxygen          | touch      |
|-------------------|--------------|-------------|-----------------|------------|
| Air is all around | us. We cann  | ot see,     |                 | or taste a |
| Noving air is cal |              | v           | Ve can feel win | d.         |
| lir is a mixture  | of different | gases, like |                 |            |
| eople, plants an  |              | need        | air to          |            |
| 996               |              |             |                 |            |
|                   |              | (           |                 |            |

### Q. What do you know about water?



### Match the weather picture to the right situation.

















## **Living Things or Non Living things**

Directions:Write LT if the pictures is living things and NLT for Non-living Things.

























### WORD SCRAMBLE



gorf



paheeltn \_\_\_\_\_



ritge \_\_\_\_\_



nlio \_\_\_\_\_



ykmnoe \_\_\_\_\_

Circle the living things.

























Draw a living thing.

Draw a non-living thing.