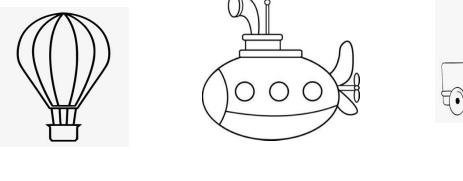

#### PARTS OF PLANTS

Instructions: Label the parts of plants.

Draw beautiful part of plant in the given box.

Paste cereals, pulses, nuts etc on the given tree and colour the trunk of the tree:

Q.Write the names of vehicles below with the help of help box and colour the pictures.

a) Train b) Submarine c)Hot Air Balloon

-----