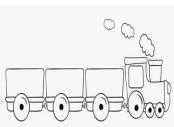

#### PARTS OF PLANTS

Instructions: Label the parts of plants.

Draw beautiful part of plant in the given box.

Paste cereals, pulses, nuts etc on the given tree and colour the trunk of the tree:

Q.Write the names of vehicles below with the help of help box and colour the pictures.

a) Train b) Submarine c)Hot Air Balloon

-----