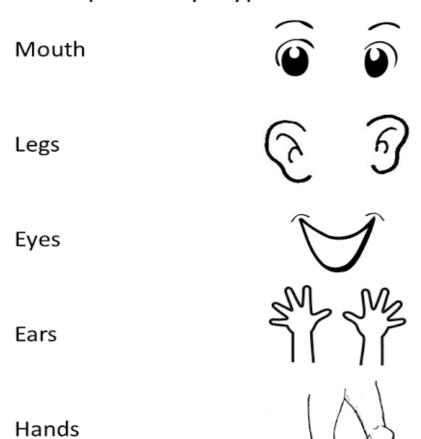

# What do plants need to grow? Color the pictures. Match each picture with the correct word

Match the pictures of my body parts to their names.

Complete the sentences with the given words.

| breathe           | wind         | animals     | oxygen          | touch      |
|-------------------|--------------|-------------|-----------------|------------|
| Air is all around | us. We cann  | ot see,     |                 | or taste a |
| Noving air is cal |              | v           | Ve can feel win | d.         |
| lir is a mixture  | of different | gases, like |                 |            |
| eople, plants an  |              | need        | air to          |            |
| 996               |              |             |                 |            |
|                   |              | (           |                 |            |