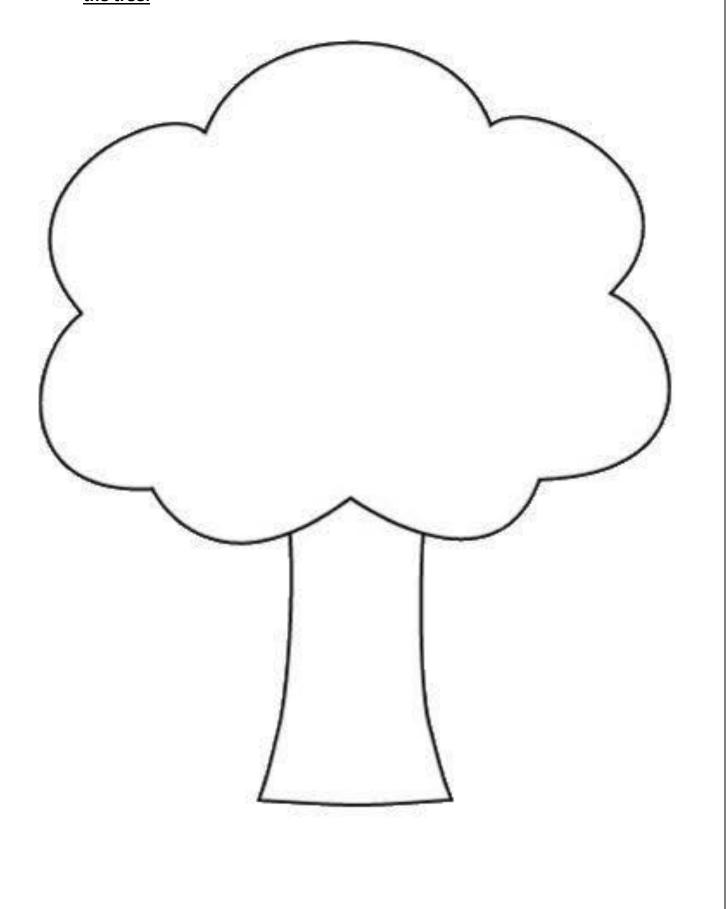

#### PARTS OF PLANTS

Instructions: Label the parts of plants.

Draw beautiful part of plant in the given box.

Paste cereals, pulses, nuts etc on the given tree and colour the trunk of the tree:

Q.Write the names of vehicles below with the help of help box and colour the pictures.