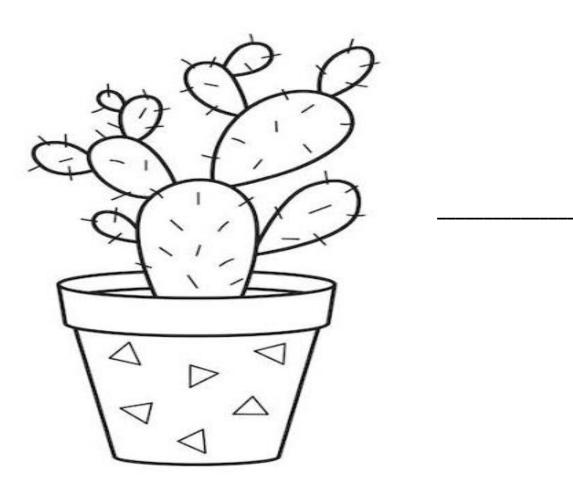

| Name    | Class:UKG | Section:    |  |
|---------|-----------|-------------|--|
|         |           |             |  |
| Adm.No. |           | Subject:EVS |  |

### Winter assignment

#### PARTS OF PLANTS

Instructions: Label the parts of plants.



Draw beautiful part of plant in the given box.

Paste cereals, pulses, nuts etc on the given tree and colour the trunk of the tree:



Q.Write the names of vehicles below with the help of help box and colour the pictures.

a) Train b) Submarine c)Hot Air Balloon





-----

### Name the plant and Colour the picture



# What do plants need to grow? Color the pictures. Match each picture with the correct word



Match the pictures of my body parts to their names.



Complete the sentences with the given words.

| breathe           | wind         | animals     | oxygen          | touch      |
|-------------------|--------------|-------------|-----------------|------------|
| Air is all around | us. We cann  | ot see,     |                 | or taste a |
| Noving air is cal |              | v           | Ve can feel win | d.         |
| lir is a mixture  | of different | gases, like |                 |            |
| eople, plants an  |              | need        | air to          |            |
| 996               |              |             |                 |            |
|                   |