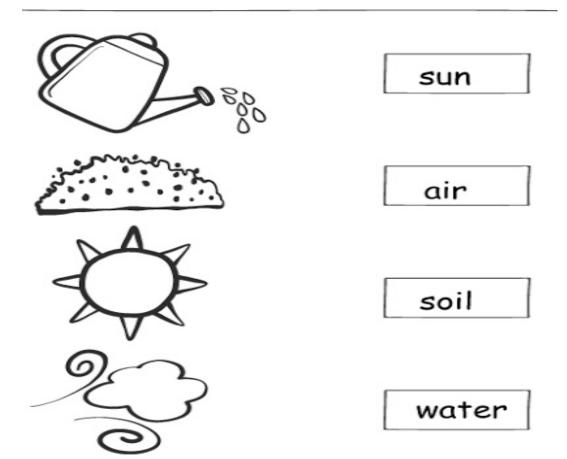

# What do plants need to grow? Color the pictures. Match each picture with the correct word

Match the pictures of my body parts to their names.

Complete the sentences with the given words.

| breathe           | wind         | animals     | oxygen          | touch      |
|-------------------|--------------|-------------|-----------------|------------|
| Air is all around | us. We cann  | ot see,     |                 | or taste a |
| Noving air is cal |              | v           | Ve can feel win | d.         |
| lir is a mixture  | of different | gases, like |                 |            |
| eople, plants an  |              | need        | air to          |            |
| 996               |              |             |                 |            |
|                   |              | (           |                 |            |