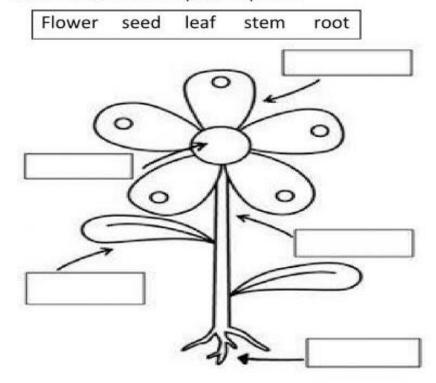

#### PARTS OF PLANTS

Instructions: Label the parts of plants.

Draw beautiful part of plant in the given box.

Paste cereals, pulses, nuts etc on the given tree and colour the trunk of the tree:

Q.Write the names of vehicles below with the help of help box and colour the pictures.