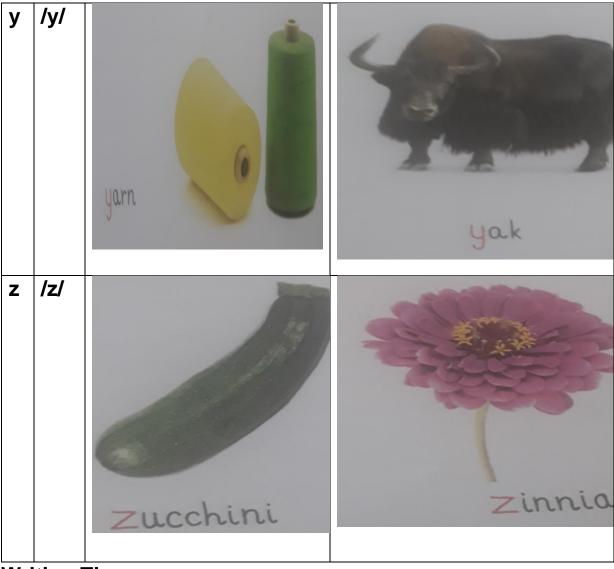

## Subject: English Dated:16.09.2021

Topic: Sequential writing of lowercase letters .



Writing Time.

| Date :          |   |  |  |  |  |
|-----------------|---|--|--|--|--|
|                 |   |  |  |  |  |
| 9               | Z |  |  |  |  |
|                 |   |  |  |  |  |
| •               | • |  |  |  |  |
|                 |   |  |  |  |  |
|                 |   |  |  |  |  |
|                 |   |  |  |  |  |
|                 |   |  |  |  |  |
|                 |   |  |  |  |  |
|                 |   |  |  |  |  |
|                 |   |  |  |  |  |
|                 |   |  |  |  |  |
|                 |   |  |  |  |  |
|                 |   |  |  |  |  |
|                 |   |  |  |  |  |
|                 |   |  |  |  |  |
|                 |   |  |  |  |  |
| < 94 ►) 00EMAAN |   |  |  |  |  |

| chate : muchiman